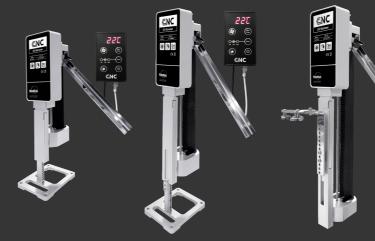

# **CNC OIL SKIMMER - AVAILABLE MODELS**

## RX240 Base Plate Only

### **RX240**

Overall height 360~480mm (14.17~18.89inch)

Distance between centres 240mm (9.44inch)

Change in coolant level 90~210mm (from the bottom of the tank) (3.54~8.26inch)

Skimming stroke 0~120mm (0~4.72inch)

## RX330 Base Plate and Magnetic Bracket (both included)

dade

## RX450 Magnetic Bracket Only