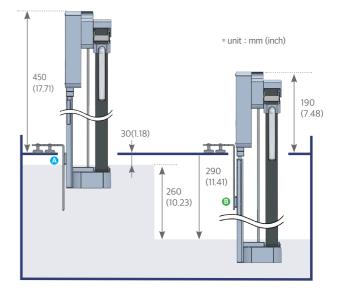

## **RX450**

Overall height 540mm (21.26inch)

Distance between centres 450mm (17.71inch)

#### Change in coolant level 30~290mm (from the top of the tank) (1.18~11.41inch)

Skimming stroke 0~260mm (0~11,41inch)

\* Power Adapter : Input A.C. 100~240V, Output D.C. 3~19V(50/60Hz)