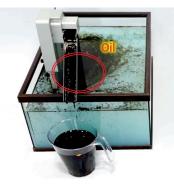

#### **Product Performance**

With Impeller

Oil remained outside of the circle  $\Rightarrow$  Tramp Oil is left away from the belt  $\Rightarrow$  Faster removal of Tramp Oil