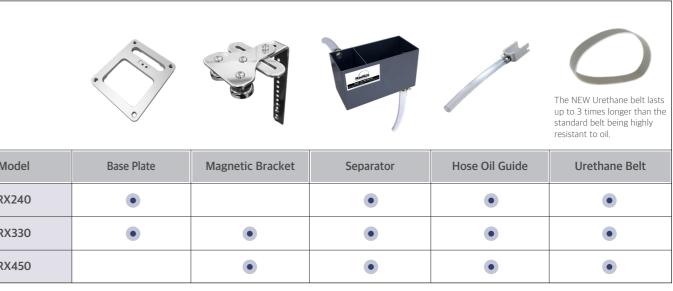

#### Accessories included

| Model | Base Plate | Magnetic Bracket |  |
|-------|------------|------------------|--|
| RX240 | ۲          |                  |  |
| RX330 | ۲          | ٠                |  |
| RX450 |            | ٠                |  |