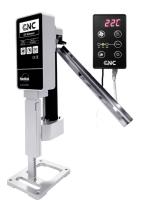

# **CNC OIL SKIMMER**

# **Tramp Oil Removal & Coolant Circulation**

New conceptual remote controlled oil skimmer for efficient management of coolant

**Easy Installation** 

No bolts or brackets required to secure it,

just place directly into the coolant tank.

**Powerful Performance** 

Simple and very effective control through the Quickly drags tramp oil from far away and cutting fluid circulation

# **UNIQUE FEATURES**

- Freestanding base
- Remote controlled operation panel
- Vortex inducing impeller
- Built-in height adjustment
- · Long lasting, oil resistant, urethane belt
- Coated drive pullies no belt slippage
- Fast, efficient, remote operation