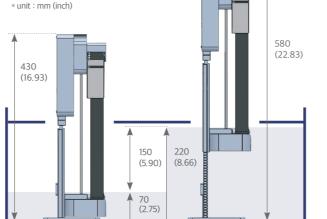

#### **RX330** when fitted with the base plate (stand)

Distance between centres 330mm (12.99inch) Change in coolant level

430~580mm (16.93~22.83inch)

70~220mm (from the top of the tank) (2.75~8.66inch)

Skimming stroke 0~150mm (0~5.90inch)

Overall height

Skimming stroke 0~130mm (0~5,12inch)