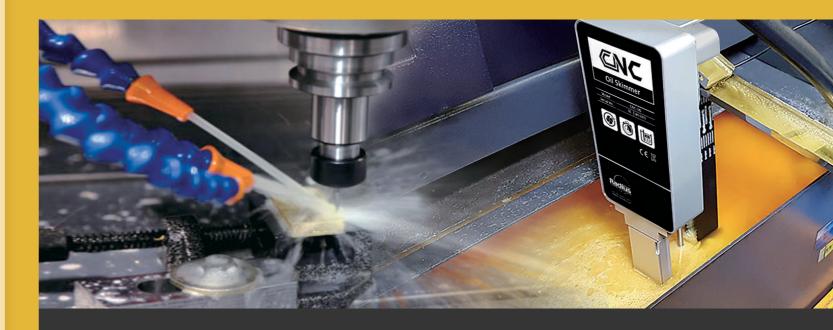

# **CNC Oil Skimmer, minimal care equipment for coolant**

# Extended coolant life and minimise contamination

Coolant management upgrade for CNC machines with the CNC Oil Skimmer Experience more efficient operation, healthier environment and cost saving through Remote Control

# **Tramp Oil Removal & Coolant Circulation**

New conceptual remote controlled oil skimmer for efficient management of coolant

**Easy Installation** 

No bolts or brackets required to secure it,

just place directly into the coolant tank.

**Powerful Performance** 

Simple and very effective control through the Quickly drags tramp oil from far away and cutting fluid circulation