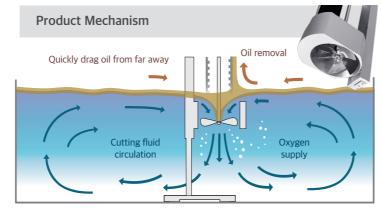

#### **Product Performance**

With Impeller

Oil remained outside of the circle  $\Rightarrow$  Tramp Oil is left away from the belt  $\Rightarrow$  Faster removal of Tramp Oil