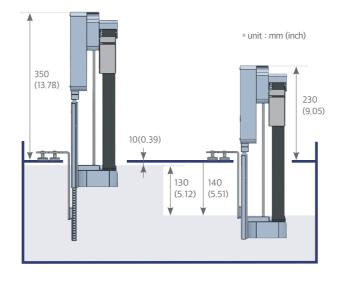

#### **RX330** when fitted with the magnetic bracket

Overall height 420~570mm (16.53~22.44inch)

Distance between centres 330mm (12.99inch)

Change in coolant level 20~140mm (from the top of the tank) (0.78~5.51inch)

Skimming stroke 0~130mm (0~5,12inch)

## **RX450**

Overall height 540mm (21.26inch)

Distance between centres 450mm (17.71inch)

#### Change in coolant level 30~290mm (from the top of the tank) (1.18~11.41inch)

Skimming stroke 0~260mm (0~11,41inch)

\* Power Adapter : Input A.C. 100~240V, Output D.C. 3~19V(50/60Hz)