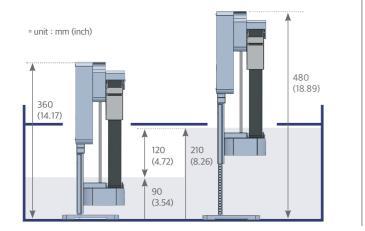

### **RX240**

Overall height 360~480mm (14.17~18.89inch)

Distance between centres 240mm (9.44inch)

Change in coolant level 90~210mm (from the bottom of the tank) (3.54~8.26inch)

Skimming stroke 0~120mm (0~4.72inch)