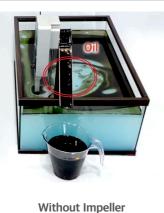

#### **Product Performance**

With Impeller

Oil remained outside of the circle  $\Rightarrow$  Tramp Oil is left away from the belt  $\Rightarrow$  Faster removal of Tramp Oil