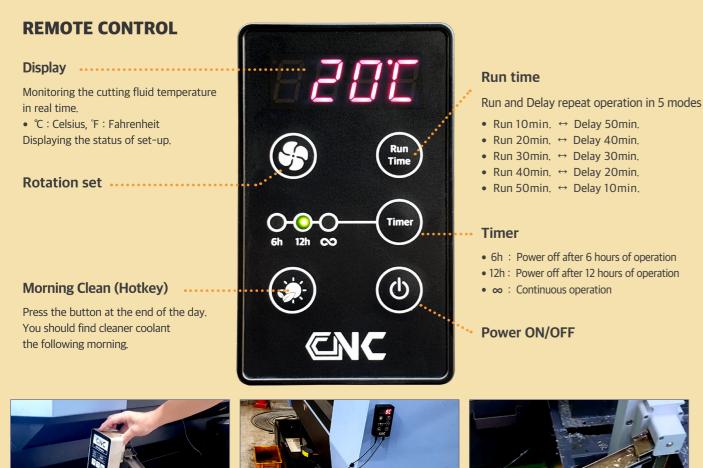

# **CNC OIL SKIMMER**

# **Tramp Oil Removal & Coolant Circulation**

New conceptual remote controlled oil skimmer for efficient management of coolant

**Easy Installation** 

No bolts or brackets required to secure it,

just place directly into the coolant tank.

**Powerful Performance** 

Simple and very effective control through the Quickly drags tramp oil from far away and cutting fluid circulation

# **UNIQUE FEATURES**

- Freestanding base
- Remote controlled operation panel
- Vortex inducing impeller
- Built-in height adjustment
- · Long lasting, oil resistant, urethane belt
- Coated drive pullies no belt slippage
- Fast, efficient, remote operation